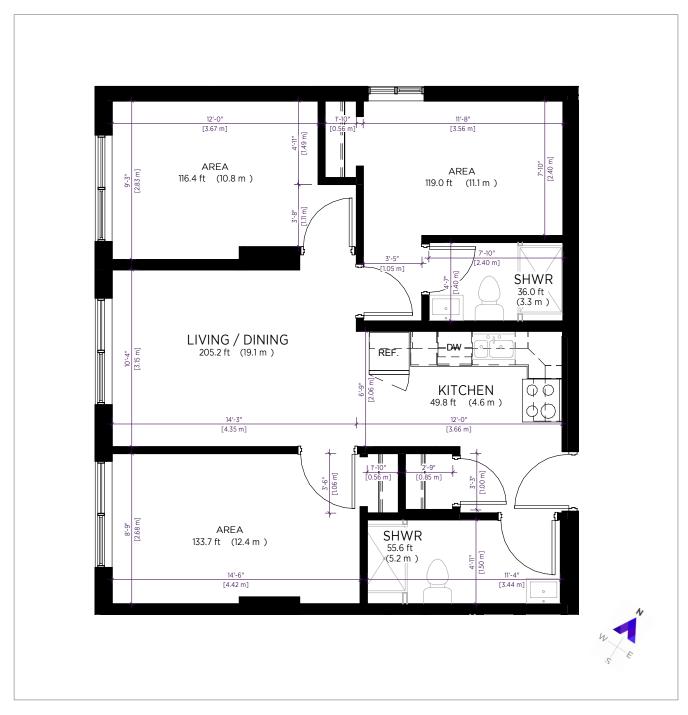

# 246 ALBERT STREET WATERLOO, ONTARIO

## **SUITE 206**

### TOTAL SPACE

854 ft2 (79.34 m2)

#### INTERIOR

854 ft2 (79.34 m2)

## **EXTERIOR**

N/A