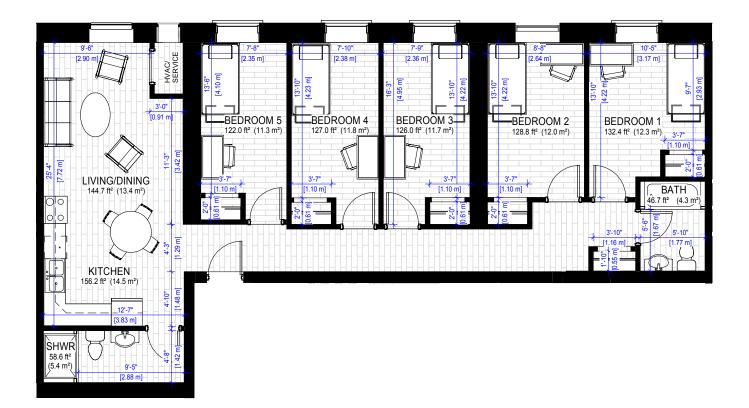

## Suite 403

1333 ft<sup>2</sup> (123.9 m<sup>2</sup>)

## 203 Lester Street, Waterloo, Ontario

ALL ROOM MEASUREMENTS ARE APPROXIMATE

\* Apartments are to be used in a manner that complies with the tenant's lease, and all applicable law, which includes federal and provincial laws, and all municipal by-laws, including zoning by-laws. \* All plans, dimensions, areas and specifications are approximate and are subject to change without notice. Although other factors will possibly influence the final decision, the ultimate satisfaction of the end user is high priority.