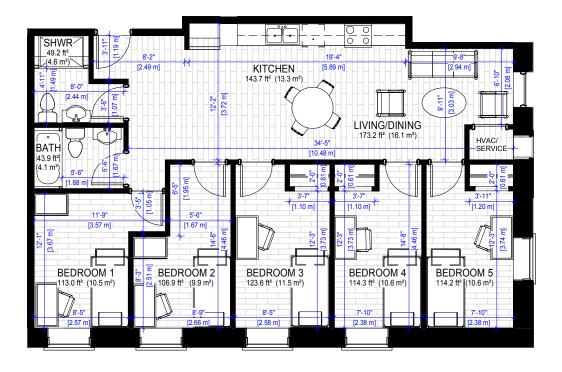

## **Suite 401**

1131 ft<sup>2</sup> (105.1 m<sup>2</sup>)

203 Lester Street, Waterloo, Ontario

ALL ROOM MEASUREMENTS ARE APPROXIMATE